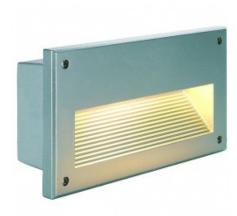

## BRICK DOWNUNDER E14, silvergrey, max 40W, IP44

Kod produktu: 67448

Wall lamp made from aluminium with indirect and glare-free light emission. Rated IP44, the fitting is suitable for outdoor use. The electrical connection is made via 230V mains supply. This luminaire is compatible with bulbs of the energy classes: E - A+