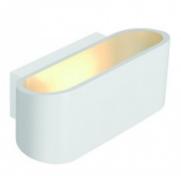

## OSSA R7s wall lamp, oval, white, R7s 78mm, max. 100W, up/down

Kod produktu: 66352

The wall luminaire OSSA R7S sets a strong, modern design accent by its form, which is emphasized by the illumination properties of the operated R7s lamp. Prepared for wall mounting, OSSA R7s is available in several colour version and supplied ready for direct connection to 230V mains supply. This luminaire is compatible with bulbs of the energy classes: D - C