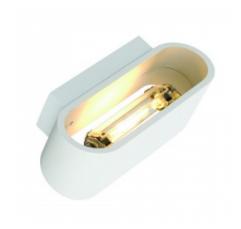

## OSSA R7s wall lamp, oval, white, R7s 78mm, max. 100W, up/down

Kod produktu: 66352

The wall luminaire OSSA R7S sets a strong, modern design accent by its form, which is emphasized by the illumination properties of the operated R7s lamp. Prepared for wall mounting, OSSA R7s is available in several colour version and supplied ready for direct connection to 230V mains supply. This luminaire is compatible with bulbs of the energy classes: D - C