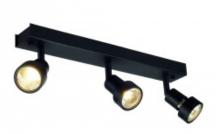

## PURI 3 ceiling light, matt black, GU10, max. 3x50W, incl. decorative ring

Kod produktu: 66190

Wall and ceiling light of our PURI series where, depending on the version, one to three adjustable lamp heads are mounted to the canopy. The lamp is made from aluminum and is suitable by the for halogen and LED bulbs thanks to the incorporated GU10 lampholder. For lamps with a diameter of 5cm, a decorative ring to is in the scope of delivery. Available in several colour versions the electrical connection is made directly via 230V mains voltage. This luminaire is compatible with bulbs of the energy classes: E - A++