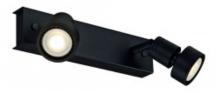

## PURI 2 ceiling light, matt black, GU10, max. 2x50W, incl. decorative ring

Kod produktu: 66187

Wall and ceiling light of our PURI series where, depending on the version, one to three adjustable lamp heads are mounted to the canopy. The lamp is made from aluminum and is suitable by the for halogen and LED bulbs thanks to the incorporated GU10 lampholder. For lamps with a diameter of 5cm, a decorative ring to is in the scope of delivery. Available in several colour versions the electrical connection is made directly via 230V mains voltage. This luminaire is compatible with bulbs of the energy classes: E - A++