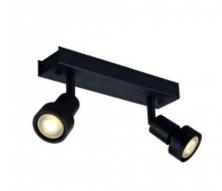

## PURI 2 ceiling light, matt black, GU10, max. 2x50W, incl. decorative ring

Kod produktu: 66187

Wall and ceiling light of our PURI series where, depending on the version, one to three adjustable lamp heads are mounted to the canopy. The lamp is made from aluminum and is suitable by the for halogen and LED bulbs thanks to the incorporated GU10 lampholder. For lamps with a diameter of 5cm, a decorative ring to is in the scope of delivery. Available in several colour versions the electrical connection is made directly via 230V mains voltage. This luminaire is compatible with bulbs of the energy classes: E - A++