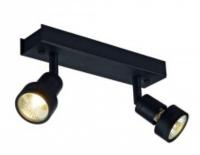

## PURI 2 ceiling light, matt black, GU10, max. 2x50W, incl. decorative ring

Kod produktu: 66187

Wall and ceiling light of our PURI series where, depending on the version, one to three adjustable lamp heads are mounted to the canopy. The lamp is made from aluminum and is suitable by the for halogen and LED bulbs thanks to the incorporated GU10 lampholder. For lamps with a diameter of 5cm, a decorative ring to is in the scope of delivery. Available in several colour versions the electrical connection is made directly via 230V mains voltage. This luminaire is compatible with bulbs of the energy classes: E - A++