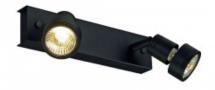

## PURI 2 ceiling light, matt black, GU10, max. 2x50W, incl. decorative ring

Kod produktu: 66187

Wall and ceiling light of our PURI series where, depending on the version, one to three adjustable lamp heads are mounted to the canopy. The lamp is made from aluminum and is suitable by the for halogen and LED bulbs thanks to the incorporated GU10 lampholder. For lamps with a diameter of 5cm, a decorative ring to is in the scope of delivery. Available in several colour versions the electrical connection is made directly via 230V mains voltage. This luminaire is compatible with bulbs of the energy classes: E - A++