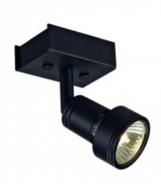

## PURI 1 ceiling light, matt black, GU10, max. 50W, incl. decorative ring

Kod produktu: 66184

Wall and ceiling light of our PURI series where, depending on the version, one to three adjustable lamp heads are mounted to the canopy. The lamp is made from aluminum and is suitable by the for halogen and LED bulbs thanks to the incorporated GU10 lampholder. For lamps with a diameter of 5cm, a decorative ring to is in the scope of delivery. Available in several colour versions the electrical connection is made directly via 230V mains voltage. This luminaire is compatible with bulbs of the energy classes: E - A++