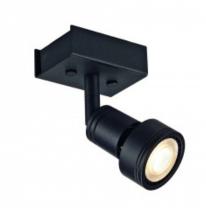

## PURI 1 ceiling light, matt black, GU10, max. 50W, incl. decorative ring

Kod produktu: 66184

Wall and ceiling light of our PURI series where, depending on the version, one to three adjustable lamp heads are mounted to the canopy. The lamp is made from aluminum and is suitable by the for halogen and LED bulbs thanks to the incorporated GU10 lampholder. For lamps with a diameter of 5cm, a decorative ring to is in the scope of delivery. Available in several colour versions the electrical connection is made directly via 230V mains voltage. This luminaire is compatible with bulbs of the energy classes: E - A++