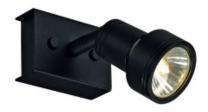

## PURI 1 ceiling light, matt black, GU10, max. 50W, incl. decorative ring

Kod produktu: 66184

Wall and ceiling light of our PURI series where, depending on the version, one to three adjustable lamp heads are mounted to the canopy. The lamp is made from aluminum and is suitable by the for halogen and LED bulbs thanks to the incorporated GU10 lampholder. For lamps with a diameter of 5cm, a decorative ring to is in the scope of delivery. Available in several colour versions the electrical connection is made directly via 230V mains voltage. This luminaire is compatible with bulbs of the energy classes: E - A++