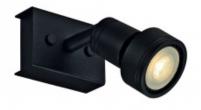

## PURI 1 ceiling light, matt black, GU10, max. 50W, incl. decorative ring

Kod produktu: 66184

Wall and ceiling light of our PURI series where, depending on the version, one to three adjustable lamp heads are mounted to the canopy. The lamp is made from aluminum and is suitable by the for halogen and LED bulbs thanks to the incorporated GU10 lampholder. For lamps with a diameter of 5cm, a decorative ring to is in the scope of delivery. Available in several colour versions the electrical connection is made directly via 230V mains voltage. This luminaire is compatible with bulbs of the energy classes: E - A++