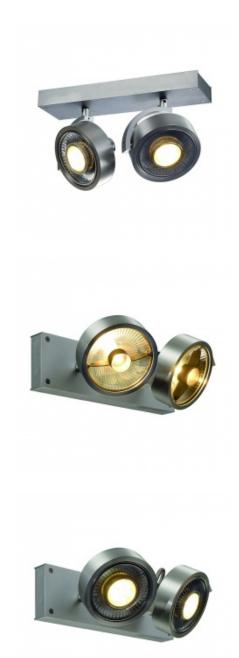

## KALU 2 QPAR ceiling light, alu brushed. ES111, max. 2x75W

Kod produktu: 66178

## Dane techniczne:

- Lamp ES111 230V max. 75W
- Lampholder / Socket GU10
- Number of light sources 2
- Lamp included No
- Gross weight 0.645 kg
- Net weight 0.836 kg
- Voltage 230 Volt
- Max. wattage 150 Watt
- Protection class I
- Colour aluminium brushed
- Material aluminium
- Height 9 cm
- Tilt range 90 Degree
- Width 30 cm
- Depth 19 cm
- Rotation range 350 Degree

The puristic design of KALU QPAR ceiling is a guarantor for absolutely individual alignment of lamp heads, optionally equipped with halogen ES111 or suitable LED lamps. The fitting is dimmable which offers even more possibilities. Available in several color versions KALU QPAR ceiling is supplied ready for direct connection to 230V mains voltage. This luminaire is compatible with bulbs of the energy classes: E - A++