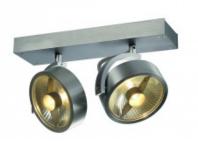

## KALU 2 QPAR ceiling light, alu brushed. ES111, max. 2x75W

Kod produktu: 66178

## Dane techniczne:

- Lamp ES111 230V max. 75W
- Lampholder / Socket GU10
- Number of light sources 2
- Lamp included No
- Gross weight 0.645 kg
- Net weight 0.836 kg
- Voltage 230 Volt
- Max. wattage 150 Watt
- Protection class I
- Colour aluminium brushed
- Material aluminium
- Height 9 cm
- Tilt range 90 Degree
- Width 30 cm
- Depth 19 cm
- Rotation range 350 Degree

The puristic design of KALU QPAR ceiling is a guarantor for absolutely individual alignment of lamp heads, optionally equipped with halogen ES111 or suitable LED lamps. The fitting is dimmable which offers even more possibilities. Available in several color versions KALU QPAR ceiling is supplied ready for direct connection to 230V mains voltage. This luminaire is compatible with bulbs of the energy classes: E - A++