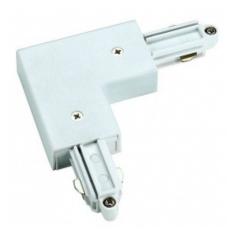

## Corner connector for 1-circuit HV-track, surface-mounted, white, ground outside

Kod produktu: 65876

Corner connector with feed capability for the 1-circuit track system. Available in various colour versions, you can also choose the ground conductor's position left or right depending on your individual installation. More detailed information can be provided on request.