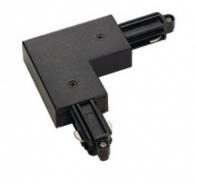

## **Corner connector for 1-circuit HV-track, surface-mounted, black, ground outside**

Kod produktu: 65875

Corner connector with feed capability for the 1-circuit track system. Available in various colour versions, you can also choose the ground conductor's position left or right depending on your individual installation. More detailed information can be provided on request.