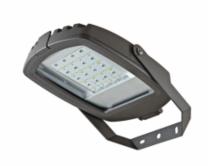

## Pixel 64W 4000K CYC

Kod produktu: 62913

Outdoor floodlight LED luminaire of modern and elegant shape. Designed for newest LED modules of high efficiency. Ideal for lighting facades, gardens, shopping malls, residential areas. Also perfect for illumination of streets, parks and squares.

## Versions:

SM - supplied without lens to increase efficiency

AS - asymmetrical lens with vertex at 50°

ST - road lens with asymmetry vertex at 30°

CYC - symmetric road lens ideal for cycle paths

**Materials:** housing and frame of die cast aluminum with grooves for easier heat dissipation. Covered with thermoset powder paint. 4 mm thick tempered glass.