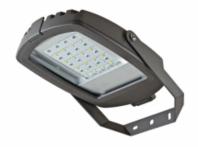

## Pixel 64W 4000K ST

Kod produktu: 62909

Outdoor floodlight LED luminaire of modern and elegant shape. Designed for newest LED modules of high efficiency. Ideal for lighting facades, gardens, shopping malls, residential areas. Also perfect for illumination of streets, parks and squares.