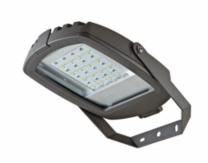

## **Pixel 64W 4000K AS**

Kod produktu: 62905

Outdoor floodlight LED luminaire of modern and elegant shape. Designed for newest LED modules of high efficiency. Ideal for lighting facades, gardens, shopping malls, residential areas. Also perfect for illumination of streets, parks and squares.

## Versions:

SM - supplied without lens to increase efficiency

AS - asymmetrical lens with vertex at 50°

ST - road lens with asymmetry vertex at 30°

CYC - symmetric road lens ideal for cycle paths

**Materials:** housing and frame of die cast aluminum with grooves for easier heat dissipation. Covered with thermoset powder paint. 4 mm thick tempered glass.