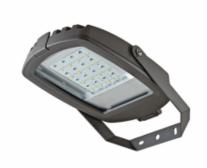

## **Pixel 64W 4000K SM**

Kod produktu: 62901

Outdoor floodlight LED luminaire of modern and elegant shape. Designed for newest LED modules of high efficiency. Ideal for lighting facades, gardens, shopping malls, residential areas. Also perfect for illumination of streets, parks and squares.

## Versions:

SM - supplied without lens to increase efficiency

AS - asymmetrical lens with vertex at 50°

ST - road lens with asymmetry vertex at 30°

CYC - symmetric road lens ideal for cycle paths

**Materials:** housing and frame of die cast aluminum with grooves for easier heat dissipation. Covered with thermoset powder paint. 4 mm thick tempered glass.