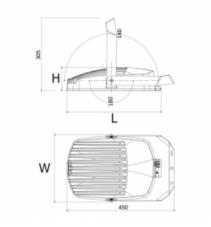

**Installation:** wall mounted, to the ground, mounting bracket made of stainless steel included.

Power: 230 V

**L** W H 395 283 97

L - Length W - Width

H - Height / Depth