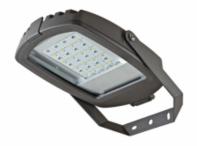

## Pixel 32W 4000K SM

Kod produktu: 62900

Outdoor floodlight LED luminaire of modern and elegant shape. Designed for newest LED modules of high efficiency. Ideal for lighting facades, gardens, shopping malls, residential areas. Also perfect for illumination of streets, parks and squares.