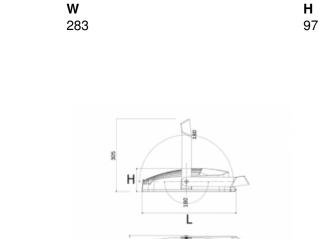

tance IK10
- ENEC Yes

Outdoor floodlight LED luminaire of modern and elegant shape. Designed for newest LED modules of high efficiency. Ideal for lighting facades, gardens, shopping malls, residential areas. Also perfect for illumination of streets, parks and squares.

Versions:

SM - supplied without lens to increase efficiency

AS - asymmetrical lens with vertex at 50°

ST - road lens with asymmetry vertex at 30°

CYC - symmetric road lens ideal for cycle paths

**Materials:** housing and frame of die cast aluminum with grooves for easier heat dissipation. Covered with thermoset powder paint. 4 mm thick tempered glass.



**Installation:** wall mounted, to the ground, mounting bracket made of stainless steel included.

## **Power:** 230 V

L 395 L - Length W - Width H - Height / Depth