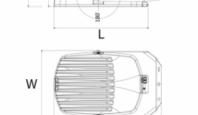

nce IK10
- ENEC Yes

Outdoor floodlight LED luminaire of modern and elegant shape. Designed for newest LED modules of high efficiency. Ideal for lighting facades, gardens, shopping malls, residential areas. Also perfect for illumination of streets, parks and squares.

Versions:

SM - supplied without lens to increase efficiency

AS - asymmetrical lens with vertex at 50°

ST - road lens with asymmetry vertex at 30°

CYC - symmetric road lens ideal for cycle paths

**Materials:** housing and frame of die cast aluminum with grooves for easier heat dissipation. Covered with thermoset powder paint. 4 mm thick tempered glass.



**Installation:** wall mounted, to the ground, mounting bracket made of stainless steel included.

## **Power:** 230 V

L 395 L - Length W - Width H - Height / Depth