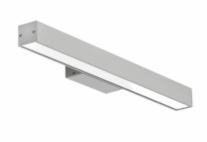

## VIP Bracket IP44 LED 19W 4000K

Kod produktu: 62453

VIP Bracket IP44 is a subtle and minimalistic extension of VIP system made of aluminum profile and direct light distribution. Version with LED light sources. VIP Bracket IP44 was designed as an accenting wall luminaire for use in bathrooms, corridors and conference rooms.

Materials: powder painted aluminum proflie (standard color: grey), polycarbonate opal diffuser

Installation: wall mounted

**Power:** 230 V