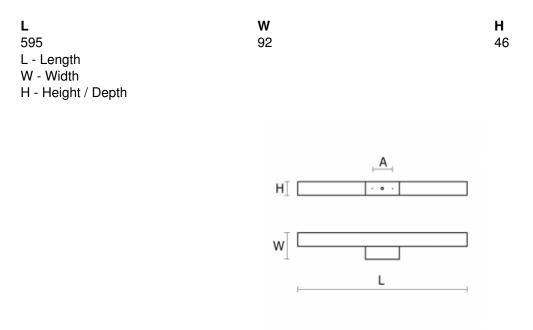

## Dane techniczne:

- Light source power 1x19W
- Luminarie luminous efficacy 50 lm/W
- Luminarie luminous flux 950 Im
- Color temperature 4000K
- Weight 1.10 kg
- Type of installation Wall mounted
- Housing material Aluminum
- Diffuser color White
- Louver/shutter OPAL
- Diffuser material Prismatic plastic
- Light source LED
- Number of light sources 1
- Type of equipment AC
- Voltage rating 230 V
- Light source included Yes
- Type of LED LG6030
- SELV Yes
- Light source power 19W
- Luminarie power **19 W**
- Color Grey
- Light color White
- Color rendering index 80
- Class of luminarie I
- Light distribution **DI**
- Degree of protection (IP) IP44
- Class of protection I
- Energy class A+
- CE Yes
- Light source protection Yes
- PZH Yes