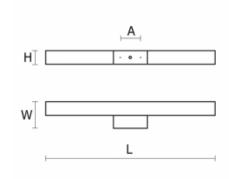

Materials: powder painted aluminum proflie (standard color: grey), polycarbonate opal diffuser

Installation: wall mounted

Power: 230 V

**L W H** 595 92 46

L - Length W - Width

H - Height / Depth