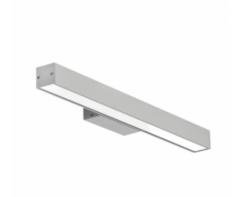

## VIP Bracket IP44 LED 19W 3000K

Kod produktu: 62452

VIP Bracket IP44 is a subtle and minimalistic extension of VIP system made of aluminum profile and direct light distribution. Version with LED light sources. VIP Bracket IP44 was designed as an accenting wall luminaire for use in bathrooms, corridors and conference rooms.