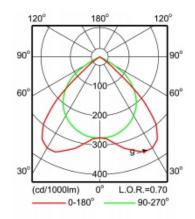

## TBS165 G 4xTL5-14W/840 HFS C6 PIP SC

Kod produktu: 59437

## Dane techniczne:

- Full product code 910503651818
- Full product name TBS165 G 4xTL5-14W/840 HFS C6 PIP SC
- Order code 910503651818
- Order product name TBS165 G 4xTL5-14W/840 HFS C6 PIP SC
- Pieces per pack 0
- Bar code on outerbox EAN3 8717943888023
- Packs per outerbox 1
- Logistic code(s) 12NC 910503651818
- Net weight per piece 3.090 kg
- Product family code TBS165 [TBS165]
- Number of light sources 4 [4 pcs]
- Kombipack K [Lamp(s) included]
- Lamp family code TL5 [TL5]
- Lamp power 14 W [14 W]
- Light source color 840 [840 neutral white]
- Gear HFS [HF Standard]
- Optic type C6 [High-gloss optic double parabolic closed]
- Ingress protection code IP20 [Finger-protected]
- Input voltage 220-240 V [220 to 240 V]
- Protection class IEC CLI [Safety class I]
- Mech. impact protection code IK02 [0.2 J standard]
- CE mark **CE [CE mark]**
- Flammability mark F [For mounting on normally flammable surfaces]
- Glow-wire test 850/5 [Temperature 850 °C, duration 5 s]
- Connection PIP [Push-in connector and pull relief]
- · Country version No
- Safety device SC [Safety cable]
- Duplication code G [Purchase Supply Group]