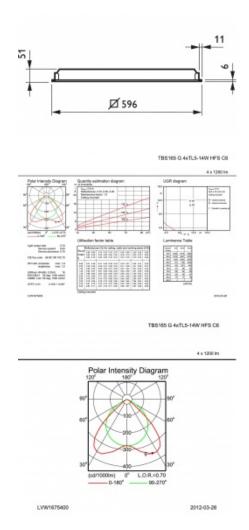

## TBS165 G 4xTL5-14W/840 HFS C6 PIP SC

Kod produktu: 59437

## Dane techniczne:

- Full product code 910503651818
- Full product name TBS165 G 4xTL5-14W/840 HFS C6 PIP SC
- Order code 910503651818
- Order product name TBS165 G 4xTL5-14W/840 HFS C6 PIP SC
- Pieces per pack 0
- Bar code on outerbox EAN3 8717943888023
- Packs per outerbox 1
- Logistic code(s) 12NC 910503651818
- Net weight per piece 3.090 kg
- Product family code TBS165 [TBS165]
- Number of light sources 4 [4 pcs]
- Kombipack K [Lamp(s) included]
- Lamp family code TL5 [TL5]
- Lamp power 14 W [14 W]
- Light source color 840 [840 neutral white]
- Gear HFS [HF Standard]
- Optic type C6 [High-gloss optic double parabolic closed]
- Ingress protection code IP20 [Finger-protected]
- Input voltage 220-240 V [220 to 240 V]
- Protection class IEC CLI [Safety class I]
- Mech. impact protection code IK02 [0.2 J standard]
- CE mark **CE [CE mark]**
- Flammability mark F [For mounting on normally flammable surfaces]
- Glow-wire test 850/5 [Temperature 850 °C, duration 5 s]
- Connection PIP [Push-in connector and pull relief]
- · Country version No
- Safety device SC [Safety cable]
- Duplication code G [Purchase Supply Group]