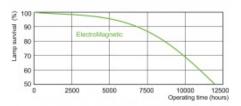

## Dane techniczne:

- · Cap-Base GR8
- Color Code 830 [CCT of 3000K]
- Color Designation (text) Warm White
- Color Temperature 3000 K
- Dimmable No
- Energy Efficiency Label (EEL) B
- Energy consumption kWh/1000h 20 kWh
- Diameter D 15 (max) mm
- Overall Length C 141 (max) mm
- Full product code 927939083040
- Full product name PL-Q 16W/830/2P 1CT
- Order code 927939083040
- Order product name PL-Q 16W/830/2P 1CT/10
- Packing configuration 10
- Pieces per pack 1
- Bar code on outerbox EAN3 8711500270016
- Bar code on pack EAN1 8711500269874
- Packs per outerbox 10
- Logistic code(s) 12NC 927939083040
- Net weight per piece 68.000 gr
- Cap-Base Information 2P
- Lamp Wattage 16 W
- Overall Width E 138 (max) mm
- Color Rendering Index 82 Ra8
- Overall Length Rim C1 51 (max) mm
- ILCOS code FSS-16/30/1B-I-GR8
- Mercury (Hg) Content 4.0 mg
- Chromaticity Coordinate X 440 -
- Chromaticity Coordinate Y 403 -
- Width F 41 (max) mm
- LSF EM 2000h Rated,3h cycle 99 %
- LSF EM 4000h Rated,3h cycle 96 %
- LSF EM 6000h Rated,3h cycle 89 %
- LSF EM 8000h Rated,3h cycle 73 %
- LLMF EM 2000h Rated 91 %

- Lum Efficacy Rated EM 25°C 66 Lm/W
- Luminous Flux EM 25°C, Nominal 1050 Lm
- Luminous Flux EM 25°C, Rated 1050 Lm
- LLMF EM 4000h Rated 85 %
- LLMF EM 6000h Rated 82 %
- LLMF EM 8000h Rated 80 %
- Design Temperature 25 C
- Lamp Wattage EM 25°C, Nominal 16 W
- Lamp Current EM 25°C 0.195 A
- Lamp Voltage EM 25°C 103 V
- Lamp Wattage EM 25°C, Rated 16.0 W
- Diameter D1 27.5 (max) mm
- LLMF EM 12000h Rated 79 %
- LLMF EM 16000h Rated 78 %
- LLMF EM 20000h Rated 77 %
- Lum Efficacy Rated EM 25°C,hor 66 Lm/W
- Lum Flux Nominal EM 25°C,horiz 1050 Lm
- Lum Flux Rated EM 25°C,horiz 1050 Lm
- Cap Length U 40 (max) mm