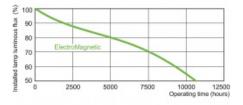

## Dane techniczne:

- · Cap-Base GR8
- Color Code 830 [CCT of 3000K]
- Color Designation (text) Warm White
- Color Temperature 3000 K
- Dimmable No
- Energy Efficiency Label (EEL) B
- Energy consumption kWh/1000h 20 kWh
- Diameter D 15 (max) mm
- Overall Length C 141 (max) mm
- Full product code 927939083040
- Full product name PL-Q 16W/830/2P 1CT
- Order code 927939083040
- Order product name PL-Q 16W/830/2P 1CT/10
- Packing configuration 10
- Pieces per pack 1
- Bar code on outerbox EAN3 8711500270016
- Bar code on pack EAN1 8711500269874
- Packs per outerbox 10
- Logistic code(s) 12NC 927939083040
- Net weight per piece 68.000 gr
- Cap-Base Information 2P
- Lamp Wattage 16 W
- Overall Width E 138 (max) mm
- Color Rendering Index 82 Ra8
- Overall Length Rim C1 51 (max) mm
- ILCOS code FSS-16/30/1B-I-GR8
- Mercury (Hg) Content 4.0 mg
- Chromaticity Coordinate X 440 -
- Chromaticity Coordinate Y 403 -
- Width F 41 (max) mm
- LSF EM 2000h Rated,3h cycle 99 %
- LSF EM 4000h Rated,3h cycle 96 %
- LSF EM 6000h Rated,3h cycle 89 %
- LSF EM 8000h Rated,3h cycle 73 %
- LLMF EM 2000h Rated 91 %

- Lum Efficacy Rated EM 25°C 66 Lm/W
- Luminous Flux EM 25°C, Nominal 1050 Lm
- Luminous Flux EM 25°C, Rated 1050 Lm
- LLMF EM 4000h Rated 85 %
- LLMF EM 6000h Rated 82 %
- LLMF EM 8000h Rated 80 %
- Design Temperature 25 C
- Lamp Wattage EM 25°C, Nominal 16 W
- Lamp Current EM 25°C 0.195 A
- Lamp Voltage EM 25°C 103 V
- Lamp Wattage EM 25°C, Rated 16.0 W
- Diameter D1 27.5 (max) mm
- LLMF EM 12000h Rated 79 %
- LLMF EM 16000h Rated 78 %
- LLMF EM 20000h Rated 77 %
- Lum Efficacy Rated EM 25°C,hor 66 Lm/W
- Lum Flux Nominal EM 25°C,horiz 1050 Lm
- Lum Flux Rated EM 25°C,horiz 1050 Lm
- Cap Length U 40 (max) mm