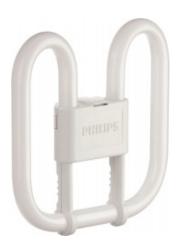

## PL-Q 16W/830/2P 1CT/10BOX

Kod produktu: 57706

PL-Q is an efficient, square-shaped compact fluorescent lamp, typically used in decorative-lighting luminaires. While offering the advantage of energy-efficient operation, it also provides design freedom for flat ceiling or wall fixtures in particular, due to its low built-in height and uniform spread of light. The 2-pin version is designed for operation on electromagnetic gear.