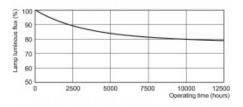

## Dane techniczne:

- · Cap-Base GR8
- Color Code 830 [CCT of 3000K]
- Color Designation (text) Warm White
- Color Temperature 3000 K
- Dimmable No
- Energy Efficiency Label (EEL) B
- Energy consumption kWh/1000h 20 kWh
- Diameter D 15 (max) mm
- Overall Length C 141 (max) mm
- Full product code 927939083040
- Full product name PL-Q 16W/830/2P 1CT
- Order code 927939083040
- Order product name PL-Q 16W/830/2P 1CT/10
- Packing configuration 10
- Pieces per pack 1
- Bar code on outerbox EAN3 8711500270016
- Bar code on pack EAN1 8711500269874
- Packs per outerbox 10
- Logistic code(s) 12NC 927939083040
- Net weight per piece 68.000 gr
- Cap-Base Information 2P
- Lamp Wattage 16 W
- Overall Width E 138 (max) mm
- Color Rendering Index 82 Ra8
- Overall Length Rim C1 51 (max) mm
- ILCOS code FSS-16/30/1B-I-GR8
- Mercury (Hg) Content 4.0 mg
- Chromaticity Coordinate X 440 -
- Chromaticity Coordinate Y 403 -
- Width F 41 (max) mm
- LSF EM 2000h Rated,3h cycle 99 %
- LSF EM 4000h Rated,3h cycle 96 %
- LSF EM 6000h Rated,3h cycle 89 %
- LSF EM 8000h Rated,3h cycle 73 %
- LLMF EM 2000h Rated 91 %

- Lum Efficacy Rated EM 25°C 66 Lm/W
- Luminous Flux EM 25°C, Nominal 1050 Lm
- Luminous Flux EM 25°C, Rated 1050 Lm
- LLMF EM 4000h Rated 85 %
- LLMF EM 6000h Rated 82 %
- LLMF EM 8000h Rated 80 %
- Design Temperature 25 C
- Lamp Wattage EM 25°C, Nominal 16 W
- Lamp Current EM 25°C 0.195 A
- Lamp Voltage EM 25°C 103 V
- Lamp Wattage EM 25°C, Rated 16.0 W
- Diameter D1 27.5 (max) mm
- LLMF EM 12000h Rated 79 %
- LLMF EM 16000h Rated 78 %
- LLMF EM 20000h Rated 77 %
- Lum Efficacy Rated EM 25°C,hor 66 Lm/W
- Lum Flux Nominal EM 25°C,horiz 1050 Lm
- Lum Flux Rated EM 25°C,horiz 1050 Lm
- Cap Length U 40 (max) mm