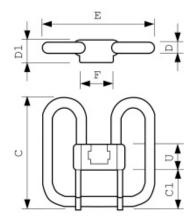

## Dane techniczne:

- · Cap-Base GR8
- Color Code 830 [CCT of 3000K]
- Color Designation (text) Warm White
- Color Temperature 3000 K
- Dimmable No
- Energy Efficiency Label (EEL) B
- Energy consumption kWh/1000h 20 kWh
- Diameter D 15 (max) mm
- Overall Length C 141 (max) mm
- Full product code 927939083040
- Full product name PL-Q 16W/830/2P 1CT
- Order code 927939083040
- Order product name PL-Q 16W/830/2P 1CT/10
- Packing configuration 10
- Pieces per pack 1
- Bar code on outerbox EAN3 8711500270016
- Bar code on pack EAN1 8711500269874
- Packs per outerbox 10
- Logistic code(s) 12NC 927939083040
- Net weight per piece 68.000 gr
- Cap-Base Information 2P
- Lamp Wattage 16 W
- Overall Width E 138 (max) mm
- Color Rendering Index 82 Ra8
- Overall Length Rim C1 51 (max) mm
- ILCOS code FSS-16/30/1B-I-GR8
- Mercury (Hg) Content 4.0 mg
- Chromaticity Coordinate X 440 -
- Chromaticity Coordinate Y 403 -
- Width F 41 (max) mm
- LSF EM 2000h Rated,3h cycle 99 %
- LSF EM 4000h Rated,3h cycle 96 %
- LSF EM 6000h Rated,3h cycle 89 %
- LSF EM 8000h Rated,3h cycle 73 %
- LLMF EM 2000h Rated 91 %

- Lum Efficacy Rated EM 25°C 66 Lm/W
- Luminous Flux EM 25°C, Nominal 1050 Lm
- Luminous Flux EM 25°C, Rated 1050 Lm
- LLMF EM 4000h Rated 85 %
- LLMF EM 6000h Rated 82 %
- LLMF EM 8000h Rated 80 %
- Design Temperature 25 C
- Lamp Wattage EM 25°C, Nominal 16 W
- Lamp Current EM 25°C 0.195 A
- Lamp Voltage EM 25°C 103 V
- Lamp Wattage EM 25°C, Rated 16.0 W
- Diameter D1 27.5 (max) mm
- LLMF EM 12000h Rated 79 %
- LLMF EM 16000h Rated 78 %
- LLMF EM 20000h Rated 77 %
- Lum Efficacy Rated EM 25°C,hor 66 Lm/W
- Lum Flux Nominal EM 25°C,horiz 1050 Lm
- Lum Flux Rated EM 25°C,horiz 1050 Lm
- Cap Length U 40 (max) mm