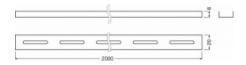

### Dane techniczne:

- Length 2000.0 mm
- Width 20.0 mm
- Height 8.0 mm

## **Product features**

- Universally applicable mounting profile for single or double-sided light boxes
- Overall length: 2,000 mm