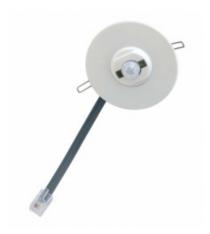

# LS/PD MULTI 3 CI

Kod produktu: 56948

#### **Product features**

- Ceiling installation sensor with moveable sensor head
- Connection via four-pole screw terminal or modular 4c4p-connector