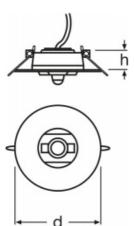

#### Dane techniczne:

- Diameter 50.0 mm
- Length 50.0 mm
- Width 50.0 mm
- Height 25.0 mm
- Product weight 30.00 g
- Type of installation On-top ceiling mounting/Ceiling integration
- Detection angle 80 °
- Detection area 6 m²
- Maximum installation height 4 m
- Operating range, light sensor 20□600 lx
- Product color White
- Ambient temperature range 0□+50 °C