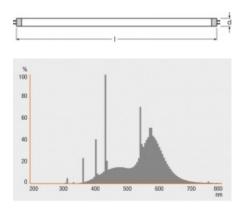

#### Dane techniczne:

- Construction wattage [PICOS] 8.00 W
- Nominal wattage 8.00 W
- Rated lamp efficacy (HF data 25 °C) Under clarification by authority and standardization body
- Rated wattage 6.00 W
- Light color as per EN 12464-1 Cold White
- Light color 640
- Luminous flux at 25 °C 385 Im
- Diameter 16.0 mm
- Length 288.0 mm
- Tube diameter 16 mm
- Length with base excl. base pins/connection 288.00 mm
- Nominal lamp life time 5000 h
- Rated lamp life time 5000 h
- Lifespan 8000 h
- Service life 4500 h
- Base (standard designation) G5
- Appropriate disposal acc. to WEEE Yes
- Lamp mercury content 2.5 mg
- Energy efficiency class A
- Energy consumption 9 kWh/1000h