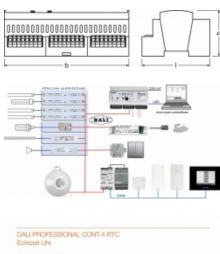

### **Product features**

- Controller for 4 DALI lines
- Up to 50 pushbutton/sensor couplers can be integrated
- Integrated DALI supply
- 4 freely programmable switchover relays; load contact: 4x 5 A
- Daylight-dependent and/or presence-dependent or manual control
- Up to 4 x 16 groups can be controlled
- USB PC connection
- · Integrated clock for event control
- Weekly scheduler
- Connection via screwless push wire terminals
- Control of lighting scenes and sequences (recall/store)
- 4 DALI lines

### **Equipment / Accessories**

- Suitable for up to 256 electronic control gears with DALI interfaces
- · Graphic configuration software with Windows user interface