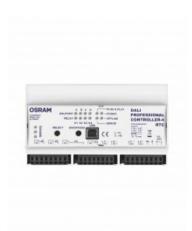

# **DALI PRO CONT-4 RTC**

Kod produktu: 56762

#### Dane techniczne:

- Nominal voltage 100□240 V
- Mains frequency 50/60 Hz
- System wattage 20.00 W
- Length 90.0 mm
- Width 160.0 mm
- Height 62.0 mm
- Product weight 400.00 g
- Dimming interface DALI
- · Type of installation DIN rail mounting
- Number of control outputs 4
- Type of protection IP20
- Protection class I
- Ambient temperature range 0□+40 °C