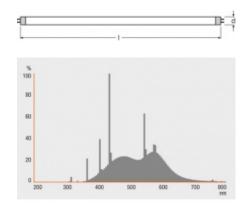

#### Dane techniczne:

- Construction wattage [PICOS] 8.00 W
- Nominal wattage 8.00 W
- Light color as per EN 12464-1 Cool Daylight
- Length 288.0 mm
- Energy efficiency class B
- Energy consumption 9 kWh/1000h
- Light color 765
- Luminous flux at 25 °C 330 Im
- Length with base excl. base pins/connection 288.00 mm
- Rated lamp efficacy (HF data 25 °C) Under clarification by authority and standardization body
- Diameter 16.0 mm
- Tube diameter 16 mm
- Nominal lamp life time 5000 h
- Rated lamp life time 5000 h
- Lifespan 8000 h
- Service life 4500 h
- Base (standard designation) G5
- Appropriate disposal acc. to WEEE Yes
- Lamp mercury content 2.5 mg