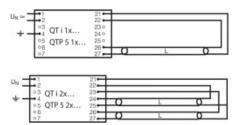

## System guarantee

OSRAM System+ Guarantee in combination with OSRAM ECGs

Die Zuleitungen 3 und 4 sollen so kurz wie möglich sein