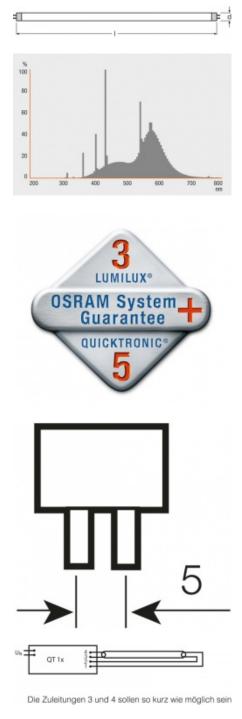

by authority and standardization body
- Diameter 16.0 mm
- Tube diameter **16 mm**
- Nominal lamp life time 5000 h
- Rated lamp life time 5000 h
- Lifespan 8000 h
- Service life 4500 h
- Base (standard designation) G5
- Appropriate disposal acc. to WEEE Yes
- Lamp mercury content 2.5 mg

## **Product benefits**

- · Ideal for cost-effective creative illumination and decoration
- · Very good luminous flux maintenance throughout the life of the lamp
- Slim and compact

### Areas of application

- Shops
- · Supermarkets and department stores
- Public buildings

### **Product features**

• Average lifetime: up to 10,000 h (with QUICKTRONIC ECG)



#### Safety advice

In case of lamp breakage: www.osram.com/brokenlamp

# System guarantee

OSRAM System+ Guarantee in combination with OSRAM ECGs