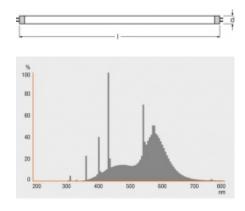

#### Dane techniczne:

- Construction wattage [PICOS] 6.00 W
- Nominal wattage 6.00 W
- Light color as per EN 12464-1 Cool White
- Length 212.0 mm
- Energy efficiency class A
- Energy consumption 7 kWh/1000h
- Light color 640
- Luminous flux at 25 °C 270 Im
- Length with base excl. base pins/connection 212.00 mm
- Rated lamp efficacy (HF data 25 °C) Under clarification by authority and standardization body
- Diameter 16.0 mm
- Tube diameter 16 mm
- Nominal lamp life time 5000 h
- Rated lamp life time 5000 h
- Lifespan 8000 h
- Service life 4500 h
- Base (standard designation) G5
- Appropriate disposal acc. to WEEE Yes
- Lamp mercury content 2.5 mg