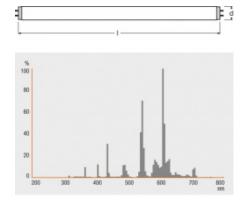

## Dane techniczne:

- Construction wattage [PICOS] 15.00 W
- Nominal wattage 15.00 W
- Color temperature 2700 K
- Nominal luminous flux 950 Im
- · Rated luminous flux 950 Im
- Light color as per EN 12464-1 LUMILUX INTERNA
- Length 438.0 mm
- Nominal lamp life time 20000 h
- Rated lamp life time 20000 h
- Dimmable Yes
- Energy efficiency class B
- Maximum diameter 26.0 mm
- Lamp mercury content 2.5 mg
- Energy consumption 19 kWh/1000h
- Light color 827
- Luminous flux at 25 °C 950 Im
- Rated LLMF at 4,000 h 0.92
- Rated LLMF at 6,000 h 0.91
- Rated LLMF at 8,000 h 0.90
- Rated lamp survival factor at 2,000 h 0.99
- Rated lamp survival factor at 4,000 h 0.99
- Rated lamp survival factor at 6,000 h 0.99
- Service life 16000 h
- Rated lamp survival factor at 8,000 h 0.99
- Rated LLMF at 12,000 h 0.89
- Rated lamp survival factor at 12,000 h 0.90
- · Length with base excl. base pins/connection 438.00 mm
- Rated lamp efficacy (standard condition) 63 lm/W
- Rated LLMF at 2,000 h 0.95
- Color coordinates chromaticity diagram 0.463/0.42
- Rated lamp efficacy (HF data 25 °C) Under clarification by authority and standardization body
- Color rendering index Ra ≥80
- Diameter 26.0 mm
- Tube diameter 26 mm
- Lifespan 20000 h

#### **Product features**

- Very good lumen maintenance: 90 % throughout the service lifetime of the lamp
- Good color rendering group: 1B (Ra: 80...89)
- Dimmable
- Top-quality three-band phosphor: LUMILUX